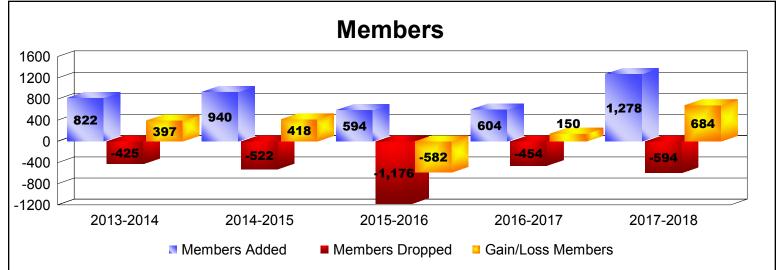

District 305 N2

As of June 2018 Cumulative

| Year      | New<br>Clubs | Dropped<br>Clubs | Gain/<br>Loss<br>Clubs | New<br>Members | Charter<br>Members | Reinstate<br>Members | Transfer<br>Members | Total<br>Member<br>Added | Total<br>Members<br>Dropped | Gain/<br>Loss<br>Members |
|-----------|--------------|------------------|------------------------|----------------|--------------------|----------------------|---------------------|--------------------------|-----------------------------|--------------------------|
| 2013-2014 | 26           | -2               | 24                     | 195            | 588                | 31                   | 8                   | 822                      | -425                        | 397                      |
| 2014-2015 | 21           | -1               | 20                     | 445            | 471                | 13                   | 11                  | 940                      | -522                        | 418                      |
| 2015-2016 | 5            | -22              | -17                    | 313            | 187                | 52                   | 42                  | 594                      | -1176                       | -582                     |
| 2016-2017 | 2            | -5               | -3                     | 452            | 89                 | 47                   | 16                  | 604                      | -454                        | 150                      |
| 2017-2018 | 23           | -3               | 20                     | 629            | 583                | 44                   | 22                  | 1278                     | -594                        | 684                      |
| Average   | 15           | -7               | 9                      | 407            | 384                | 37                   | 20                  | 848                      | -634                        | 213                      |