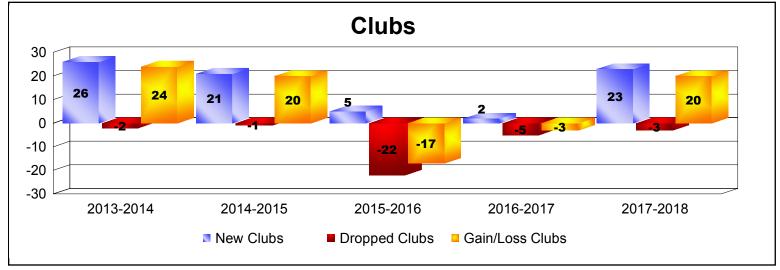

District 305 N2

As of June 2018 Cumulative

| Year      | New<br>Clubs | Dropped<br>Clubs | Gain/<br>Loss<br>Clubs | New<br>Members | Charter<br>Members | Reinstate<br>Members | Transfer<br>Members | Total<br>Member<br>Added | Total<br>Members<br>Dropped | Gain/<br>Loss<br>Members |
|-----------|--------------|------------------|------------------------|----------------|--------------------|----------------------|---------------------|--------------------------|-----------------------------|--------------------------|
| 2013-2014 | 26           | -2               | 24                     | 195            | 588                | 31                   | 8                   | 822                      | -425                        | 397                      |
| 2014-2015 | 21           | -1               | 20                     | 445            | 471                | 13                   | 11                  | 940                      | -522                        | 418                      |
| 2015-2016 | 5            | -22              | -17                    | 313            | 187                | 52                   | 42                  | 594                      | -1176                       | -582                     |
| 2016-2017 | 2            | -5               | -3                     | 452            | 89                 | 47                   | 16                  | 604                      | -454                        | 150                      |
| 2017-2018 | 23           | -3               | 20                     | 629            | 583                | 44                   | 22                  | 1278                     | -594                        | 684                      |
| Average   | 15           | -7               | 9                      | 407            | 384                | 37                   | 20                  | 848                      | -634                        | 213                      |